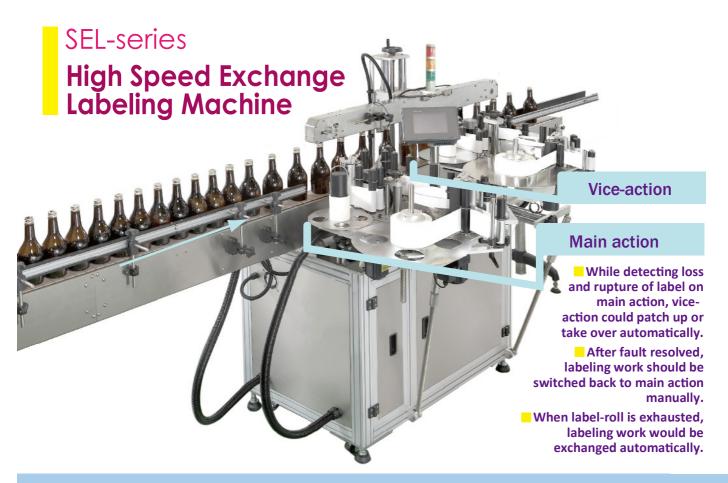

## High Speed Exchange Labeling Machine

adhere promotion labels and ID labels on Various Containers with Pressure-sensitive Label

Max. Speed 1600 bpm

Main action and Vice-action co-operate perfectly to accomplish speedy labeling **without loss**. SEL1600 has the honor of being adopted by **Swire Coke-cola** (Kaoshiung, Taiwan).