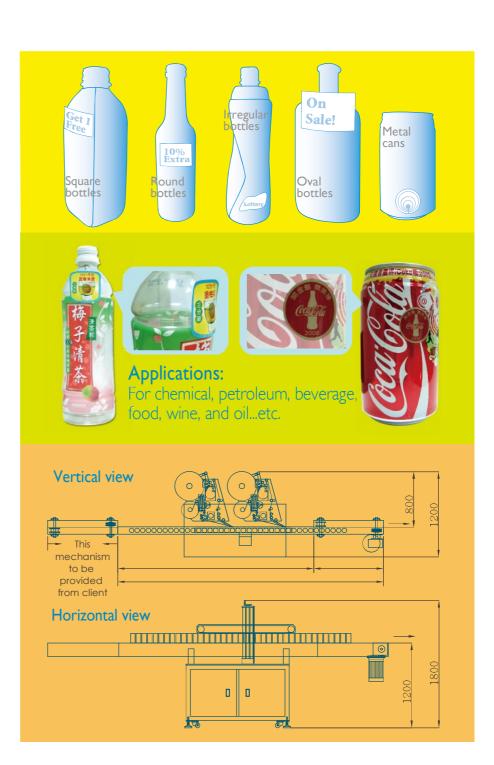

#### Shape

Oval/round/flat/square/irregular bottles

#### Material

all kinds, ex. plastic, glass, metal, fiberboard