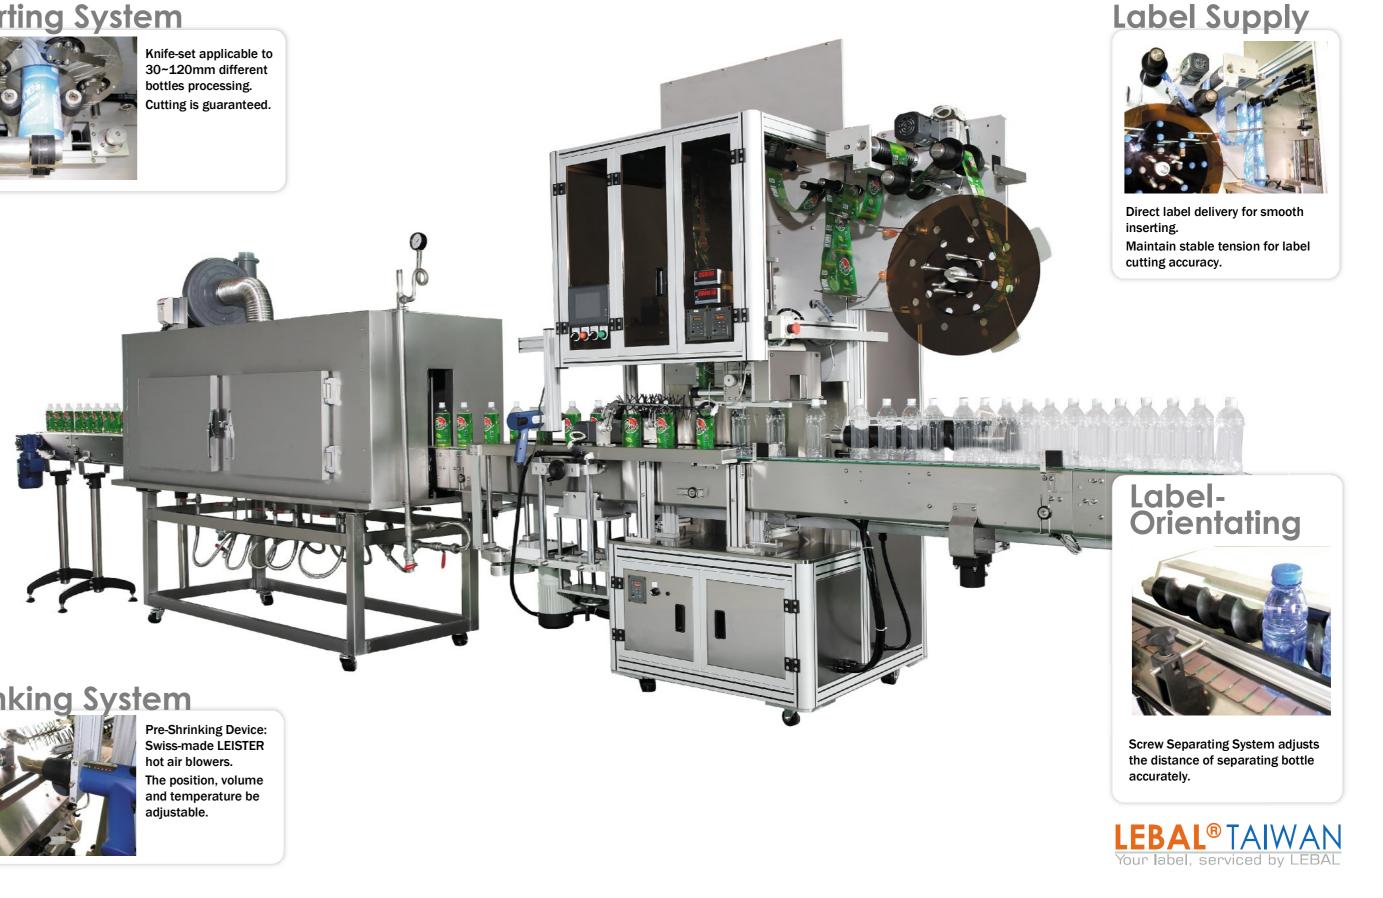

# **AP** series : High-speed Auto Sleeve Inserting Machine

#### **Inserting System**

ing is guaranteed.

#### **Shrinking System**