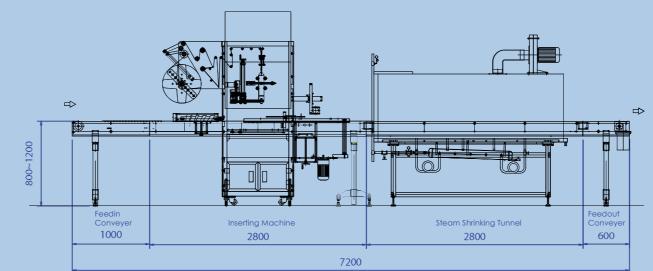

**Container Dimension:**  $\Phi$ 30-120mm

Lebalpaper - Length: 40-240mm

- Thickness: 0.035-0.08mm

- Material: PVC,PET,OPS

|              | Inserting<br>Machine             | Shrinking<br>Tunnel              |  |  |
|--------------|----------------------------------|----------------------------------|--|--|
| Power Supply | 1Ф<br>220V or 380V<br>3KW        | 1Ф<br>220V or 38<br>50KW         |  |  |
| Dimension    | L:2800mm<br>₩:1200mm<br>H:2150mm | L:2800mn<br>₩: 800mn<br>H:2210mn |  |  |