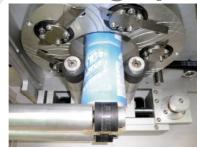

# **AP** series : High-speed Auto Sleeve Inserting Machine

#### **Inserting System**

ing is guaranteed.