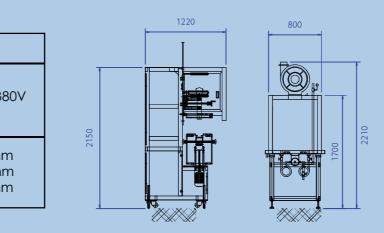

**Container Dimension:**  $\Phi$ 30-120mm

Lebalpaper - Length: 40-240mm

- Thickness: 0.035-0.08mm

- Material: PVC,PET,OPS

|              | Inserting<br>Machine             | Shrinking<br>Tunnel              |  |  |
|--------------|----------------------------------|----------------------------------|--|--|
| Power Supply | 1Ф<br>220V or 380V<br>3KW        | 1Ф<br>220V or 38<br>50KW         |  |  |
| Dimension    | L:2800mm<br>₩:1200mm<br>H:2150mm | L:2800mn<br>₩: 800mn<br>H:2210mn |  |  |