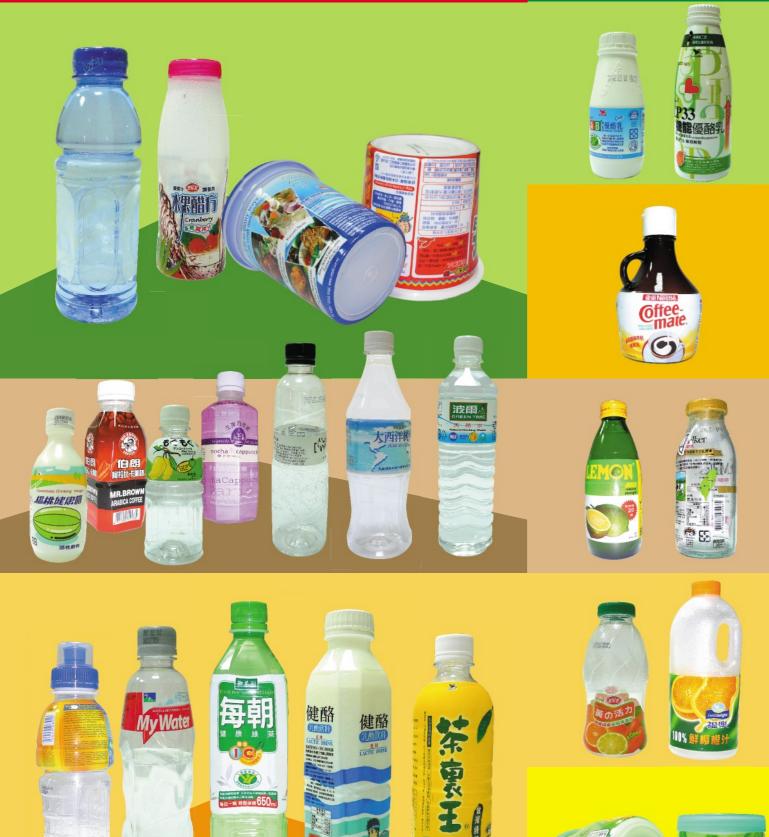

#### Newfangled Label Can Increase your Business! What's Your Label?





#### **Technical Specifications:**

Inserting-Speed in accordance with Length of Labelpaper

| Length Model | AP-200  | AP-400  | AP-600  |
|--------------|---------|---------|---------|
| 100 mm       | 200 b/m | 400 b/m | 600 b/m |
| 150 mm       | 160 b/m | 320 b/m | 480 b/m |
| 200 mm       | 120 b/m | 240 b/m | 360 b/m |
| 250 mm       | 80 b/m  | 160 b/m | 240 b/m |

**Container Dimension:**  $\Phi$ 30-120mm

Lebalpaper - Length: 40-240mm

- Thickness: 0.035-0.08mm

- Material: PVC,PET,OPS

|              | Inserting<br>Machine             | Shrinking<br>Tunnel              |  |  |
|--------------|----------------------------------|----------------------------------|--|--|
| Power Supply | 1Ф<br>220V or 380V<br>3KW        | 1Ф<br>220V or 38<br>50KW         |  |  |
| Dimension    |